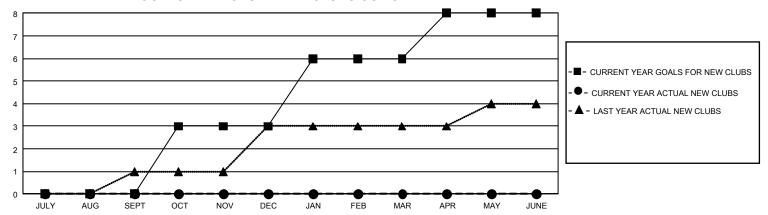

## GMT Constitutional Area 8, Group F

REPORT DOES NOT INCLUDE CLUBS IN UNDISTRICTED AREAS.

| Clubs                 |               |           |               | Members               |                         |                         |                                                    |
|-----------------------|---------------|-----------|---------------|-----------------------|-------------------------|-------------------------|----------------------------------------------------|
| RESULTS FOR 2021-2022 |               |           |               | RESULTS FOR 2021-2022 |                         |                         |                                                    |
| QUARTER               | NEW CLUB GOAL | NEW CLUBS | DROPPED CLUBS | QUARTER MEN           | MBER GROWTH NET<br>GOAL | MEMBER GROWTH<br>ACTUAL | DROPPED MEMBERS<br>ACTUAL (including<br>transfers) |
| JULY/AUG/SEPT         | 0             | 0         | 0             | JULY/AUG/SEPT         | 50                      | 38                      | 59                                                 |
| OCT/NOV/DEC           | 9             | 0         | 8             | OCT/NOV/DEC           | 70                      | 47                      | 235                                                |
| JAN/FEB/MAR           | 9             | 0         | 4             | JAN/FEB/MAR           | 80                      | 53                      | 104                                                |
| APR/MAY/JUNE          | 6             | 0         | 0             | APR/MAY/JUNE          | 68                      | 0                       | 0                                                  |

## GOALS AND ACTUAL NEW CLUBS CUMULATIVE