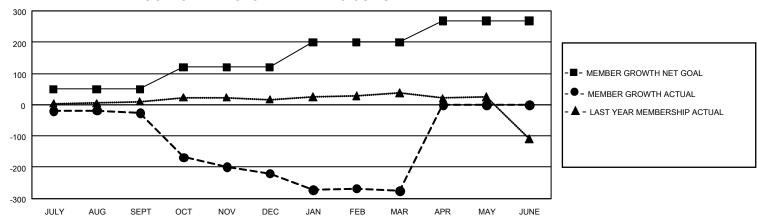

## GMT Constitutional Area 8, Group F

REPORT DOES NOT INCLUDE CLUBS IN UNDISTRICTED AREAS.

| Clubs                 |               |           |               | Members               |                         |                         |                                                    |
|-----------------------|---------------|-----------|---------------|-----------------------|-------------------------|-------------------------|----------------------------------------------------|
| RESULTS FOR 2021-2022 |               |           |               | RESULTS FOR 2021-2022 |                         |                         |                                                    |
| QUARTER               | NEW CLUB GOAL | NEW CLUBS | DROPPED CLUBS | QUARTER MEN           | MBER GROWTH NET<br>GOAL | MEMBER GROWTH<br>ACTUAL | DROPPED MEMBERS<br>ACTUAL (including<br>transfers) |
| JULY/AUG/SEPT         | 0             | 0         | 0             | JULY/AUG/SEPT         | 50                      | 38                      | 59                                                 |
| OCT/NOV/DEC           | 9             | 0         | 8             | OCT/NOV/DEC           | 70                      | 47                      | 235                                                |
| JAN/FEB/MAR           | 9             | 0         | 4             | JAN/FEB/MAR           | 80                      | 53                      | 104                                                |
| APR/MAY/JUNE          | 6             | 0         | 0             | APR/MAY/JUNE          | 68                      | 0                       | 0                                                  |

## GOALS AND ACTUAL MEMBERS CUMULATIVE

| DROPPED CLUBS: 12 |     | 45 CLUBS OF 108 ADDED 1 OR<br>MORE NEW MEMBERS | GENDER DISTRIBUTION                |                |  |
|-------------------|-----|------------------------------------------------|------------------------------------|----------------|--|
|                   |     | WORLD NEW MEMBERS                              | MALE                               | 1,458 (68.13%) |  |
|                   |     |                                                | FEMALE                             | 682 (31.87%)   |  |
| DROPPED MEMBERS   |     |                                                | NON BINARY                         | 0 (0.00%)      |  |
| DECEASED          | 21  |                                                | PREFER NOT TO ANSWER               | 0 (0.00%)      |  |
| CLUB CANCELLED    | 194 |                                                | TOTAL FAMILY UNIT MEMBERS          | 251            |  |
| OTHER             | 183 | CLICK HERE FOR                                 | TOTAL TARMET GIVE MEMBERS          |                |  |
| TOTAL             | 398 | CUMULATIVE MEMBERSHIP DATA                     | FAMILY MEMBERS PAYING HALF DUES 12 |                |  |